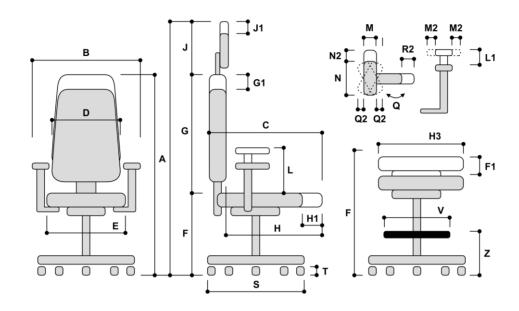

## Model specification :

- white version, medium

| Overall dimensions (mm)                               |    | From | То   |    | Stroke |
|-------------------------------------------------------|----|------|------|----|--------|
| Total height (version with headrest)                  | Α  | 1005 | 1135 |    |        |
| Total width                                           | В  | 610  |      |    |        |
| Total depth                                           | С  | 590  |      |    |        |
| Back width                                            | D  | 470  |      |    |        |
| Seat width                                            | E  | 500  |      |    |        |
| Height to top of seat                                 | F  | 450  | 580  | F1 | 130    |
| Back height from top of seat                          | G  | 555  |      | G1 |        |
| Seat depth (measured from lumbar support)             | Н  | 460  |      | H1 |        |
| Seat depth (measured as depth of seat only)           | Н3 | 485  |      |    |        |
| Headrest height                                       | J  |      |      | J1 |        |
| Armrest height from top of seat                       | L  | 200  |      | L1 |        |
| Armrest pad width                                     | M  |      |      |    |        |
| Armrest pad lateral movement (measured on one side)   | M2 |      |      |    |        |
| Armrest pad length                                    | N  |      |      |    |        |
| Armrest pad front-back movement                       | N2 |      |      |    |        |
| Armrest pad angle (measured as rotation to one side)  | Q  |      |      |    |        |
| Additional width of rotated armrest pad (on one side) | Q2 |      |      |    |        |
| Lateral movement of whole armrest (for one armrest)   | R2 |      |      |    |        |
| Base diameter                                         | S  | 700  |      |    |        |
| Wheel diameter                                        | T  | 60   |      |    |        |
| Footrest diameter                                     | ٧  |      |      |    |        |
| Height to top of footrest                             | Z  |      |      |    |        |